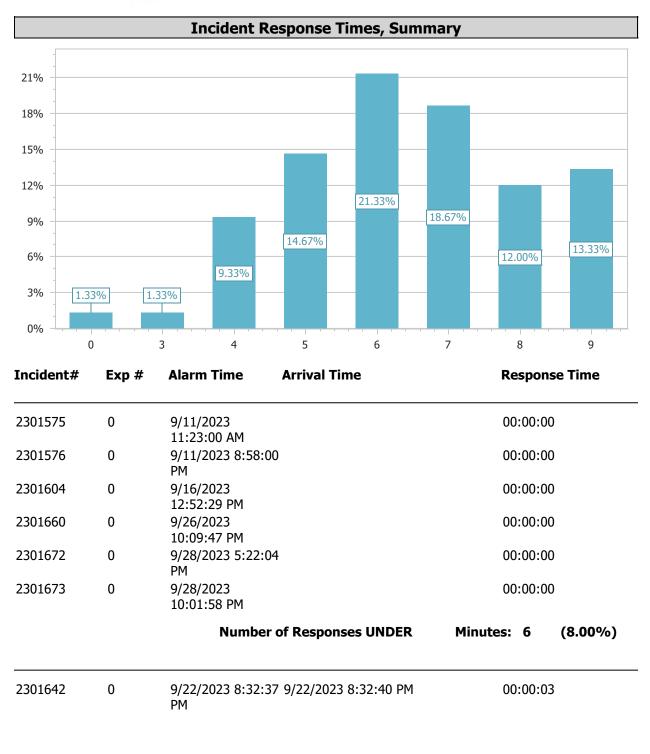

#### **Operations – Deputy Chief Reynolds**

- Total calls for September = 164
  - 5 Building fires
  - $\circ$  Total Calls YTD = 1686 (6.3% increase)
  - YTD 2022 = 1586
- Average Response Time for September = 6.09 minutes\*\*
  - $\circ$  Average Response Time YTD = 5.65 minutes
  - Target time is 7:00 minutes.
  - \*\* Response times will be impacted with the closure of Plainview \*\*
  - Turnout time for September = 1:21
    - $\circ$  Turnout time YTD = 1:19
    - Target time is 1:30
  - Lexipol on-boarding:
    - Policies approved by the last board meeting have been sent out for acknowledgment.
    - I spoke with our representative last week. Due to the progress we've made, he will be looking to shuffle the balance of our tier funds over to the Daily Training Bulletin (DTB) tiers. This will fund the creation, maintenance, and tracking of that data. It will also provide Chief Burr with in-service training on how to interpret that data.
- Performance evaluations are being conducted on all personnel.
- Battalion Chiefs Crump, Dukewits, and Monnig were recognized with Green Sheets for their roles in planning the new response protocols. Captain Childs was also recognized, and he actually spearheaded this discussion, to ensure our citizens' services were minimally impacted.
- 144813 is still being upfitted. Looking at the mid-November time frame for ceremony.
- Maintenance items and projects have slowed the progress of both the new pumper and the new BC Rig.
- I have been asked by Logan-Rogersville to facilitate their promotional process. It will be on October 16<sup>th</sup>.
- I am in the office on modified duty.
- I will be on vacation from October 25<sup>th</sup> through November 3<sup>rd</sup>.

# **BATTLEFIELD FIRE PROT. DIST.**

4117 W. SECOND ST., BATTLEFIELD, MO 65619 OFFICE: 417-881-9018 FAX: 417-887-9914

| Incident#                     | Exp #            | Alarm Time                                                                                                                                   | Arrival Time                                                                                   |     | Re             | espor                                | nse Time              |
|-------------------------------|------------------|----------------------------------------------------------------------------------------------------------------------------------------------|------------------------------------------------------------------------------------------------|-----|----------------|--------------------------------------|-----------------------|
|                               |                  | Number                                                                                                                                       | of Responses UNDER                                                                             | 1 M | linutes:       | 7                                    | (9.33%)               |
| 2301635                       | 0                | 9/22/2023<br>11:29:59 AM                                                                                                                     | 9/22/2023 11:33:45 AM                                                                          |     | 00             | ):03:4                               | 6                     |
|                               |                  | Number                                                                                                                                       | of Responses UNDER                                                                             | 4 M | linutes:       | 8                                    | (10.67%)              |
| 2301526                       | 0                | 9/1/2023 4:12:06<br>PM                                                                                                                       | 9/1/2023 4:16:33 PM                                                                            |     | 00             | ):04:2                               | 7                     |
| 2301534                       | 0                | 9/3/2023 9:47:48<br>PM                                                                                                                       | 9/3/2023 9:52:01 PM                                                                            |     | 00:04:13       |                                      |                       |
| 2301553                       | 0                |                                                                                                                                              | 9/7/2023 5:38:30 PM                                                                            |     | 00:04:49       |                                      |                       |
| 2301564                       | 0                |                                                                                                                                              | 9/9/2023 7:45:32 AM                                                                            |     | 00:04:35       |                                      |                       |
| 2301606                       | 0                |                                                                                                                                              | 9/16/2023 8:22:27 PM                                                                           |     | 00:04:25       |                                      |                       |
| 2301613                       | 0                |                                                                                                                                              | 9/17/2023 3:18:49 PM                                                                           |     | 00:04:40       |                                      |                       |
| 2301623                       | 0                |                                                                                                                                              | 9/19/2023 7:49:38 AM                                                                           |     | 00             | ):04:4                               | 5                     |
|                               |                  | Number                                                                                                                                       | of Responses UNDER                                                                             | 5 M | linutes:       | 15                                   | (20.00%)              |
| 2201520                       |                  | 0/2/2022 (.12.41                                                                                                                             | 0/2/2022 (-10-02 PM                                                                            |     |                |                                      |                       |
| 2301539                       | 0                | 9/3/2023 6:13:41<br>PM                                                                                                                       | 9/3/2023 6:19:03 PM                                                                            |     | 00:05:22       |                                      |                       |
| 2301545                       | 0                | 9/5/2023 6:30:54<br>PM                                                                                                                       | 9/5/2023 6:36:36 PM                                                                            |     | 00:05:42       |                                      |                       |
| 2301544                       |                  | 9/6/2023 8:03:34                                                                                                                             | 9/6/2023 8:08:51 AM                                                                            |     | 00:05:17       |                                      |                       |
|                               | 0                |                                                                                                                                              | 5/0/2025 0:00:51 AM                                                                            |     | 00             | ):05:1                               | 7                     |
| 2301568                       | 0<br>0           | AM<br>9/10/2023 7:38:44                                                                                                                      | 9/10/2023 7:43:44 AM                                                                           |     |                | ):05:1<br>):05:0                     |                       |
| 2301568<br>2301609            |                  | AM<br>9/10/2023 7:38:44<br>AM<br>9/17/2023                                                                                                   |                                                                                                |     | 00             |                                      | 0                     |
|                               | 0                | AM<br>9/10/2023 7:38:44<br>AM<br>9/17/2023<br>12:15:33 PM<br>9/25/2023                                                                       | 9/10/2023 7:43:44 AM                                                                           |     | 00<br>00       | ):05:0                               | 0<br>9                |
| 2301609                       | 0<br>0           | AM<br>9/10/2023 7:38:44<br>AM<br>9/17/2023<br>12:15:33 PM<br>9/25/2023<br>10:08:19 AM<br>9/25/2023 2:03:33                                   | 9/10/2023 7:43:44 AM<br>9/17/2023 12:21:02 PM                                                  |     | 00<br>00<br>00 | ):05:0<br>):05:2                     | 0<br>9<br>8           |
| 2301609<br>2301649            | 0<br>0<br>0      | AM<br>9/10/2023 7:38:44<br>AM<br>9/17/2023<br>12:15:33 PM<br>9/25/2023<br>10:08:19 AM<br>9/25/2023 2:03:33<br>PM<br>9/25/2023                | 9/10/2023 7:43:44 AM<br>9/17/2023 12:21:02 PM<br>9/25/2023 10:14:17 AM                         |     |                | ):05:0<br>):05:2<br>):05:5           | 0<br>9<br>8<br>4      |
| 2301609<br>2301649<br>2301650 | 0<br>0<br>0<br>0 | AM<br>9/10/2023 7:38:44<br>AM<br>9/17/2023<br>12:15:33 PM<br>9/25/2023<br>10:08:19 AM<br>9/25/2023 2:03:33<br>PM<br>9/25/2023<br>11:42:35 PM | 9/10/2023 7:43:44 AM<br>9/17/2023 12:21:02 PM<br>9/25/2023 10:14:17 AM<br>9/25/2023 2:09:27 PM |     |                | ):05:0<br>):05:2<br>):05:5<br>):05:5 | 0<br>9<br>8<br>4<br>0 |

| Incident# | Exp # | Alarm Time                    | Arrival Time           |   | Response Time        |  |  |
|-----------|-------|-------------------------------|------------------------|---|----------------------|--|--|
| 2301675   | 0     |                               | 9 9/29/2023 4:18:43 PM |   | 00:05:24             |  |  |
|           |       | Number                        | of Responses UNDER     | 6 | Minutes: 26 (34.67%) |  |  |
| 2301522   | 0     | 9/1/2023 6:42:34<br>AM        | 9/1/2023 6:49:05 AM    |   | 00:06:31             |  |  |
| 2301527   | 0     |                               | 9/2/2023 7:47:56 AM    |   | 00:06:14             |  |  |
| 2301537   | 0     |                               | 7 9/4/2023 10:54:12 AM |   | 00:06:15             |  |  |
| 2301536   | 0     |                               | 0 9/4/2023 12:36:36 PM |   | 00:06:46             |  |  |
| 2301557   | 0     |                               | 9/7/2023 1:18:28 PM    |   | 00:06:13             |  |  |
| 2301563   | 0     |                               | 9/8/2023 8:28:28 AM    |   | 00:06:02             |  |  |
| 2301561   | 0     |                               | 9/9/2023 9:05:41 AM    |   | 00:06:51             |  |  |
| 2301571   | 0     |                               | 9/9/2023 3:19:04 PM    |   | 00:06:02             |  |  |
| 2301569   | 0     |                               | 6 9/10/2023 5:53:05 PM |   | 00:06:39             |  |  |
| 2301603   | 0     |                               | 7 9/15/2023 9:51:33 PM |   | 00:06:16             |  |  |
| 2301612   | 0     |                               | 5 9/17/2023 3:34:41 PM |   | 00:06:06             |  |  |
| 2301610   | 0     |                               | 2 9/17/2023 3:58:02 PM |   | 00:06:40             |  |  |
| 2301611   | 0     |                               | 6 9/18/2023 6:34:21 AM |   | 00:06:35             |  |  |
| 2301620   | 0     |                               | 5 9/19/2023 6:03:47 AM |   | 00:06:32             |  |  |
| 2301637   | 0     |                               | 4 9/22/2023 7:53:50 AM |   | 00:06:56             |  |  |
| 2301638   | 0     |                               | 0 9/22/2023 4:05:12 PM |   | 00:06:22             |  |  |
|           |       |                               | of Responses UNDER     | 7 | Minutes: 42 (56.00%) |  |  |
| 2301524   | 0     |                               | 9/1/2023 9:51:12 PM    |   | 00:07:50             |  |  |
| 2301525   | 0     | PM<br>9/1/2023 11:23:34<br>PM | 4 9/1/2023 11:31:17 PM |   | 00:07:43             |  |  |

| Incident# | Exp # | Alarm Time               | Arrival Time           | Response Time |
|-----------|-------|--------------------------|------------------------|---------------|
| 2301540   | 0     | 9/4/2023 8:20:08<br>AM   | 9/4/2023 8:27:15 AM    | 00:07:07      |
| 2301551   | 0     | 9/7/2023 7:10:15<br>AM   | 9/7/2023 7:17:35 AM    | 00:07:20      |
| 2301556   | 0     | 9/7/2023 8:48:45<br>AM   | 9/7/2023 8:56:18 AM    | 00:07:33      |
| 2301566   | 0     | 9/9/2023 10:15:58<br>PM  | 3 9/9/2023 10:23:57 PM | 00:07:59      |
| 2301574   | 0     | 9/11/2023 1:05:32<br>PM  | 2 9/11/2023 1:13:31 PM | 00:07:59      |
| 2301599   | 0     | 9/15/2023 1:14:32<br>PM  | 2 9/15/2023 1:21:43 PM | 00:07:11      |
| 2301641   | 0     | 9/22/2023 2:11:31<br>PM  | . 9/22/2023 2:19:15 PM | 00:07:44      |
| 2301657   | 0     | 9/25/2023 4:43:50<br>PM  | 9/25/2023 4:51:28 PM   | 00:07:38      |
| 2301664   | 0     | 9/27/2023 7:39:42<br>AM  | 2 9/27/2023 7:46:49 AM | 00:07:07      |
| 2301661   | 0     | 9/27/2023 9:05:50<br>AM  | 9/27/2023 9:13:27 AM   | 00:07:37      |
| 2301683   | 0     | 9/30/2023<br>11:14:14 AM | 9/30/2023 11:21:21 AM  | 00:07:07      |
| 2301682   | 0     | 9/30/2023 6:52:39<br>PM  | 9/30/2023 7:00:03 PM   | 00:07:24      |

Number of Responses UNDER 8 Minutes: 56 (74.67%)

| 2301530 | 0 | 9/2/2023 11:25:53 9/2/2023 11:34:18<br>PM  | PM 00:08:25   |
|---------|---|--------------------------------------------|---------------|
| 2301532 | 0 | 9/3/2023 4:31:40 9/3/2023 4:40:05 I<br>PM  | PM 00:08:25   |
| 2301588 | 0 | 9/13/2023 2:17:32 9/13/2023 2:26:28<br>AM  | AM 00:08:56   |
| 2301632 | 0 | 9/21/2023 8:30:57 9/21/2023 8:39:18<br>PM  | PM 00:08:21   |
| 2301654 | 0 | 9/26/2023 7:59:51 9/26/2023 8:08:28<br>AM  | AM 00:08:37   |
| 2301669 | 0 | 9/27/2023 9/27/2023 11:04:0<br>10:55:45 AM | 0 AM 00:08:15 |
| 2301671 | 0 | 9/28/2023 9/28/2023 11:59:3<br>11:51:23 AM | 7 AM 00:08:14 |
| 2301674 | 0 | 9/29/2023 6:44:52 9/29/2023 6:53:27<br>AM  | AM 00:08:35   |
| 2301678 | 0 | 9/30/2023 9/30/2023 12:38:5<br>12:30:48 PM | 0 PM 00:08:02 |