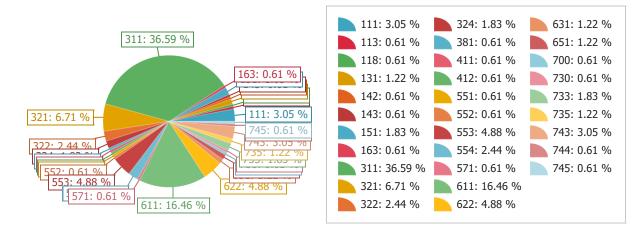

#### **Incident Reports By Incident Type, Summary**

| Incident Type                                          | <b>Total Incidents</b> | Percent |
|--------------------------------------------------------|------------------------|---------|
| 111 - Building fire                                    | 5                      | 3.05%   |
| 113 - Cooking fire, confined to container              | 1                      | 0.61%   |
| 118 - Trash or rubbish fire, contained                 | 1                      | 0.61%   |
| 131 - Passenger vehicle fire                           | 2                      | 1.22%   |
| 142 - Brush or brush-and-grass mixture fire            | 1                      | 0.61%   |
| 143 - Grass fire                                       | 1                      | 0.61%   |
| 151 - Outside rubbish, trash or waste fire             | 3                      | 1.83%   |
| 163 - Outside gas or vapor combustion explosion        | 1                      | 0.61%   |
| 311 - Medical assist, assist EMS crew                  | 60                     | 36.59%  |
| 321 - EMS call, excluding vehicle accident with injury | 11                     | 6.71%   |
| 322 - Motor vehicle accident with injuries             | 4                      | 2.44%   |
| 324 - Motor vehicle accident with no injuries.         | 3                      | 1.83%   |
| 381 - Rescue or EMS standby                            | 1                      | 0.61%   |
| 411 - Gasoline or other flammable liquid spill         | 1                      | 0.61%   |
| 412 - Gas leak (natural gas or LPG)                    | 1                      | 0.61%   |
| 551 - Assist police or other governmental agency       | 1                      | 0.61%   |
| 552 - Police matter                                    | 1                      | 0.61%   |

| Incident Type                                            | Total Incidents | Percent |
|----------------------------------------------------------|-----------------|---------|
| 553 - Public service                                     | 8               | 4.88%   |
| 554 - Assist invalid                                     | 4               | 2.44%   |
| 571 - Cover assignment, standby, moveup                  | 1               | 0.61%   |
| 611 - Dispatched & canceled en route                     | 27              | 16.46%  |
| 622 - No incident found on arrival at dispatch address   | 8               | 4.88%   |
| 631 - Authorized controlled burning                      | 2               | 1.22%   |
| 651 - Smoke scare, odor of smoke                         | 2               | 1.22%   |
| 700 - False alarm or false call, other                   | 1               | 0.61%   |
| 730 - System malfunction, other                          | 1               | 0.61%   |
| 733 - Smoke detector activation due to malfunction       | 3               | 1.83%   |
| 735 - Alarm system sounded due to malfunction            | 2               | 1.22%   |
| 743 - Smoke detector activation, no fire - unintentional | 5               | 3.05%   |
| 744 - Detector activation, no fire - unintentional       | 1               | 0.61%   |
| 745 - Alarm system activation, no fire - unintentional   | 1               | 0.61%   |

#### Total Number of Incidents: 164

Total Number of Incident Types: 31