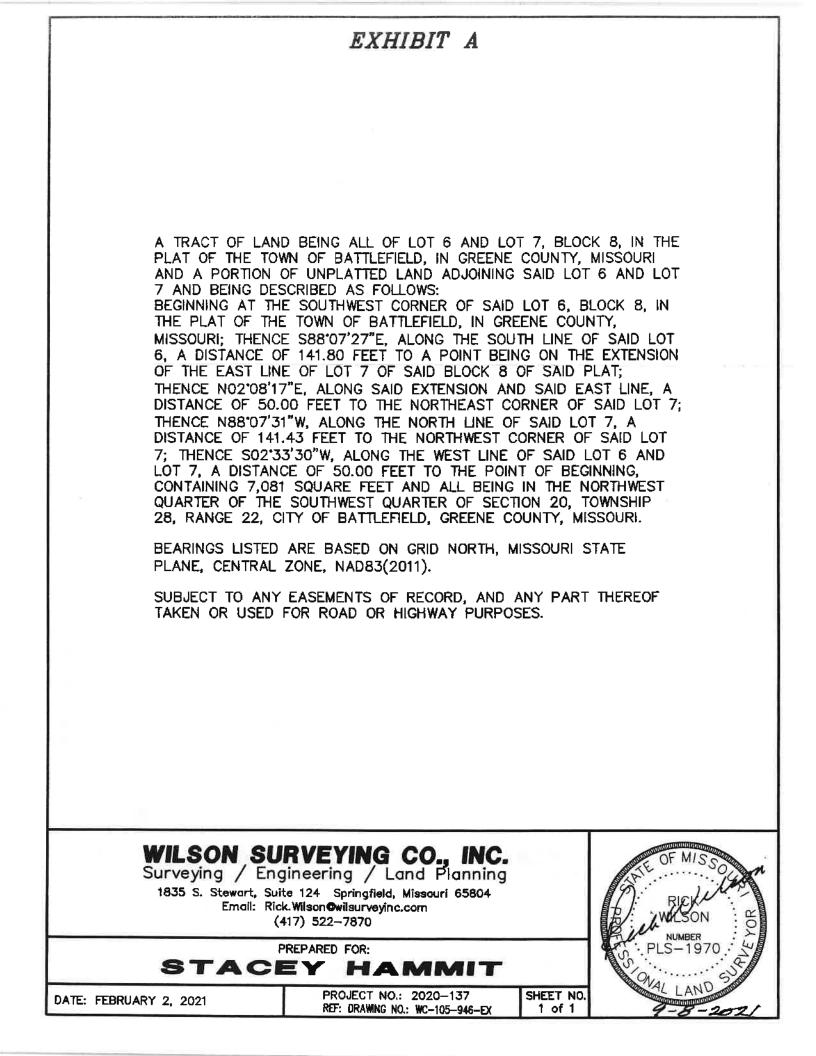

#### **New Business**

- 1. Sale of Property
  - **a.** Stacey Hammitt contacted Chief Moore regarding purchase of the property along Main Street. Original discussion took place on July 14th of 2020. Mr. Decker moved to sell the property identified on Main Street for \$7,700 with a 60-day deadline to Mr. Hammitt's

LLC. Second by Mr. Perches. Motion carried. The Board authorized Chief Moore to present the offer to Mr. Hammitt and conduct the sale.