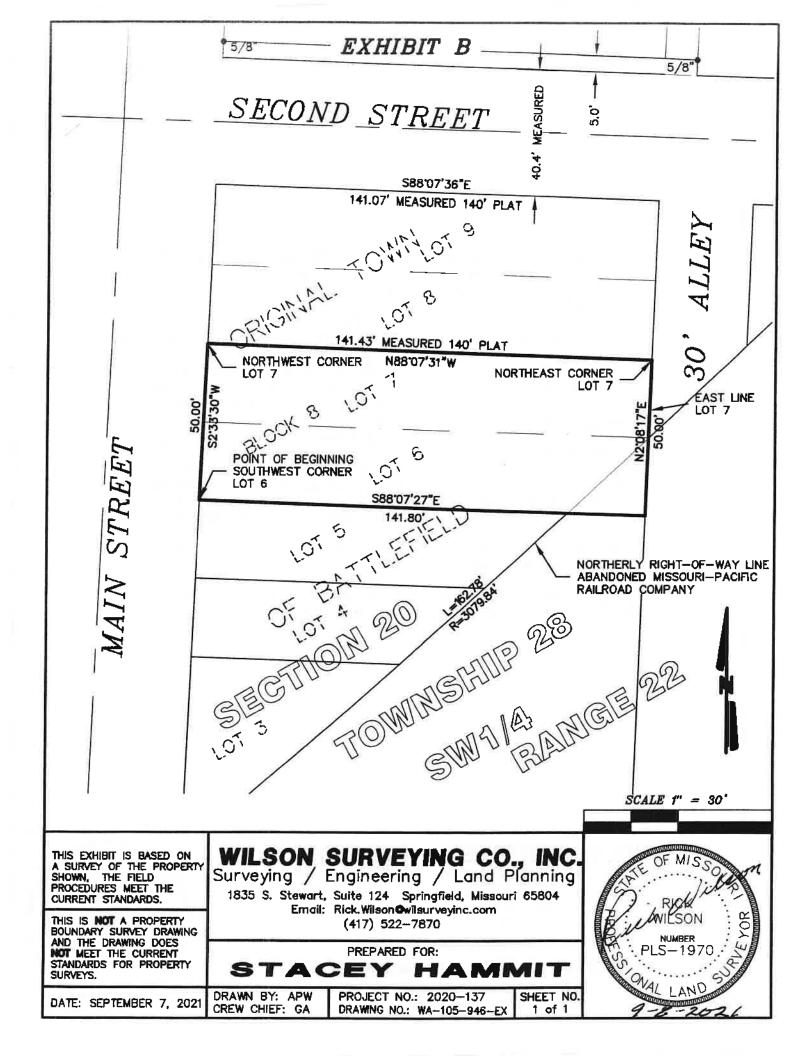

#### **New Business**

- 1. Sale of Property
  - **a.** Stacey Hammitt contacted Chief Moore regarding purchase of the property along Main Street. Original discussion took place on July 14th of 2020. Mr. Decker moved to sell the property identified on Main Street for \$7,700 with a 60-day deadline to Mr. Hammitt's

LLC. Second by Mr. Perches. Motion carried. The Board authorized Chief Moore to present the offer to Mr. Hammitt and conduct the sale.