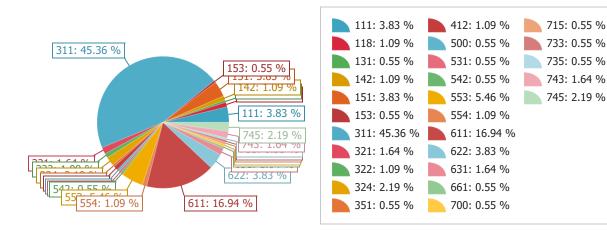

### **Incident Reports By Incident Type, Summary**

| Incident Type                                          | <b>Total Incidents</b> | Percent |
|--------------------------------------------------------|------------------------|---------|
| 111 - Building fire                                    | 7                      | 3.83%   |
| 118 - Trash or rubbish fire, contained                 | 2                      | 1.09%   |
| 131 - Passenger vehicle fire                           | 1                      | 0.55%   |
| 142 - Brush or brush-and-grass mixture fire            | 2                      | 1.09%   |
| 151 - Outside rubbish, trash or waste fire             | 7                      | 3.83%   |
| 153 - Construction or demolition landfill fire         | 1                      | 0.55%   |
| 311 - Medical assist, assist EMS crew                  | 83                     | 45.36%  |
| 321 - EMS call, excluding vehicle accident with injury | 3                      | 1.64%   |
| 322 - Motor vehicle accident with injuries             | 2                      | 1.09%   |
| 324 - Motor vehicle accident with no injuries.         | 4                      | 2.19%   |
| 351 - Extrication of victim(s) from building/structure | 1                      | 0.55%   |
| 412 - Gas leak (natural gas or LPG)                    | 2                      | 1.09%   |
| 500 - Service Call, other                              | 1                      | 0.55%   |
| 531 - Smoke or odor removal                            | 1                      | 0.55%   |
| 542 - Animal rescue                                    | 1                      | 0.55%   |
| 553 - Public service                                   | 10                     | 5.46%   |
| 554 - Assist invalid                                   | 2                      | 1.09%   |

May 01, 2023 12:10 Page 1 of 3

| Incident Type                                            | <b>Total Incidents</b> | Percent |
|----------------------------------------------------------|------------------------|---------|
| 611 - Dispatched & canceled en route                     | 31                     | 16.94%  |
| 622 - No incident found on arrival at dispatch address   | 7                      | 3.83%   |
| 631 - Authorized controlled burning                      | 3                      | 1.64%   |
| 661 - EMS call, party transported by non-fire agency     | 1                      | 0.55%   |
| 700 - False alarm or false call, other                   | 1                      | 0.55%   |
| 715 - Local alarm system, malicious false alarm          | 1                      | 0.55%   |
| 733 - Smoke detector activation due to malfunction       | 1                      | 0.55%   |
| 735 - Alarm system sounded due to malfunction            | 1                      | 0.55%   |
| 743 - Smoke detector activation, no fire - unintentional | 3                      | 1.64%   |
| 745 - Alarm system activation, no fire - unintentional   | 4                      | 2.19%   |

**Total Number of Incidents:** 183

**Total Number of Incident Types:** 27

May 01, 2023 12:10 Page 2 of 3