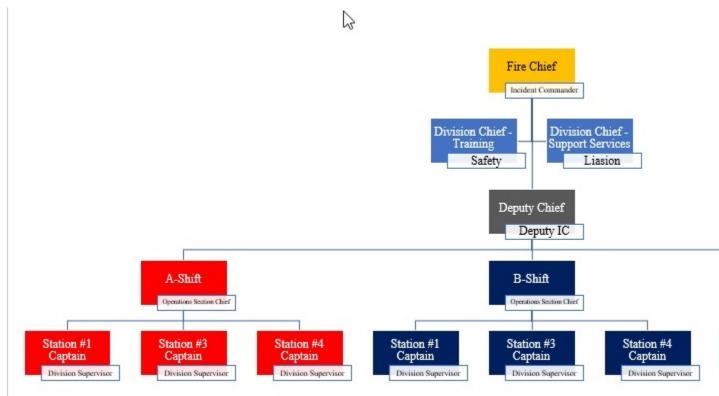

without fear of actual or threatened discrimination, retaliation or reprisal. Such complaints are not subject to the chain of command and may be made to any supervisor or directly to the Administration. Nothing in this policy shall diminish the rights or remedies of a member pursuant to any applicable federal law, provision of the U.S. Constitution, applicable state law, ordinance or collective bargaining agreement.

Any form of reprisal or retaliation against any member for making or filing a complaint in good faith or for participating in the investigation of a complaint is prohibited. Any member engaging in any form or type of reprisal or retaliation is subject to discipline (see the Anti-Retaliation Policy).

Policy Manual

## Organizational Structure

#### 200.8 ORGANIZATIONAL CHART



Policy Manual

# **Administrative Communications**

#### 203.1 PURPOSE AND SCOPE

The purpose of this policy is to establish guidelines, format and authority levels for the various types of administrative communication documents in existence within the District.

#### **203.2 POLICY**

It shall be the policy of the Battlefield Fire Protection District to control the use of the name of the District and the use of letterhead, and to ensure that official administrative communications follow a specific format and are released only by persons with the authority to do so.

#### 203.3 PERSONNEL ORDERS

Personnel orders may be issued periodically by the Fire Chief to announce and document promotions, transfers, hiring of new personnel, separations, personnel and group commendations, or other cha