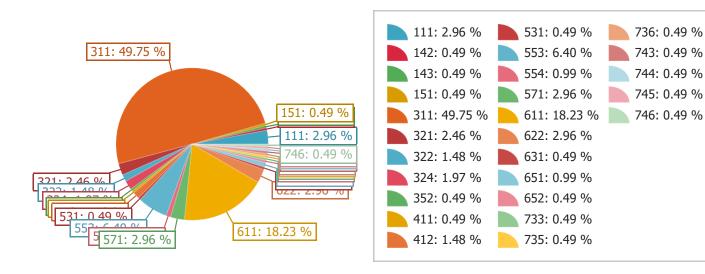

ning – Division Chief Burr**

- Training hours for January: 924 hours
  - $\circ$  January 2022 = 1,249 hours
- We held the graduation for the recruit academy.
- I submitted for a grant to purchase 54 new SCBAs and 7 new RIT bags. We won't know if we are awarded the grant until after April.
- I facilitated a Company Officer and Battalion Chief assessment center. We had 4 test for company officer and 2 test for Battalion Chief.
- New hire interviews were conducted. We will have a hire list for board approval at the meeting.
- I made a couple trips to St. Louis to pick up new vehicles.
- I attended the award committee meeting.



# BATTLEFIELD FIRE PROT. DIST.

4117 W. SECOND ST., BATTLEFIELD, MO 65619 OFFICE: 417-881-9018 FAX: 417-887-9914

# **Incident Reports By Incident Type, Summary**



| Incident Type                                          | <b>Total Incidents</b> | Percent |
|--------------------------------------------------------|------------------------|---------|
| 111 - Building fire                                    | 6                      | 2.96%   |
| 142 - Brush or brush-and-grass mixture fire            | 1                      | 0.49%   |
| 143 - Grass fire                                       | 1                      | 0.49%   |
| 151 - Outside rubbish, trash or waste fire             | 1                      | 0.49%   |
| 311 - Medical assist, assist EMS crew                  | 101                    | 49.75%  |
| 321 - EMS call, excluding vehicle accident with injury | 5                      | 2.46%   |
| 322 - Motor vehicle accident with injuries