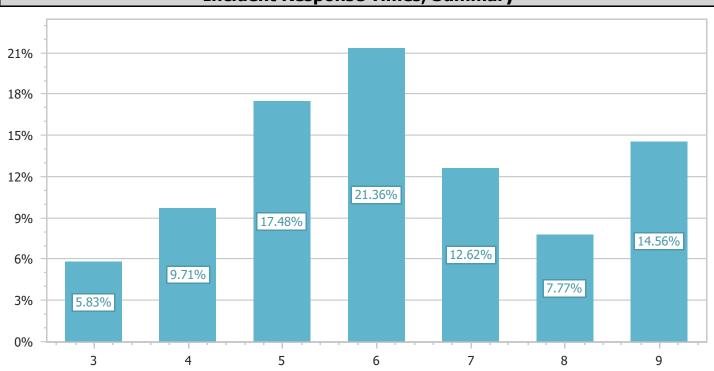

62 | 01/09/23 09:47:07 | 01/09/2023 09:48:29 | 01:22 |
| 2300137 | 01/21/23 10:01:18 | 01/21/2023 10:02:38 | 01:20 |
| 2300106 | 01/16/23 04:20:01 | 01/16/2023 04:21:17 | 01:16 |
| 2300015 | 01/02/23 17:13:50 | 01/02/2023 17:15:06 | 01:16 |
| 2300014 | 01/02/23 16:16:25 | 01/02/2023 16:17:36 | 01:11 |
| 2300174 | 01/27/23 12:39:15 | 01/27/2023 12:40:22 | 01:07 |
| 2300101 | 01/14/23 08:24:37 | 01/14/2023 08:25:39 | 01:02 |
| 2300107 | 01/15/23 18:45:22 | 01/15/2023 18:46:22 | 01:00 |
| 2300171 | 01/26/23 11:53:20 | 01/26/2023 11:54:16 | 00:56 |
| 2300131 | 01/20/23 15:40:17 | 01/20/2023 15:40:57 | 00:40 |

Shift Average Turnout: 01:38



# BATTLEFIELD FIRE PROT. DIST.

4117 W. SECOND ST., BATTLEFIELD, MO 65619 OFFICE: 417-881-9018 FAX: 417-887-9914

# **Incident Response Times, Summary**



| Incident# | Exp # | Alarm Time      | Arrival Time | Response Time |
|-----------|-------|-----------------|--------------|---------------|
| 2300014   | 0     | 1/2/2023 16:16  |              | 00:00:00      |
| 2300027   | 0     | 1/4/2023 14:53  |              | 00:00:00      |
| 2300033   | 0     | 1/5/2023 16:26  |              | 00:00:00      |
| 2300045   | 0     | 1/6/2023 13:36  |              | 00:00:00      |
| 2300123   | 0     | 1/14/2023 05:35 |              | 00:00:00      |
| 2300097   | 0     | 1/14/2023 20:07 |              | 00:00:00      |
| 2300153   | 0     | 1/24/2023 01:05 |              | 00:00:00      |
| 2300160   | 0     | 1/24/2023 12:06 |              | 00:00:00      |
| 2300168   | 0     | 1/24/2023 22:44 |              | 00:00:00      |
| 2300177   | 0